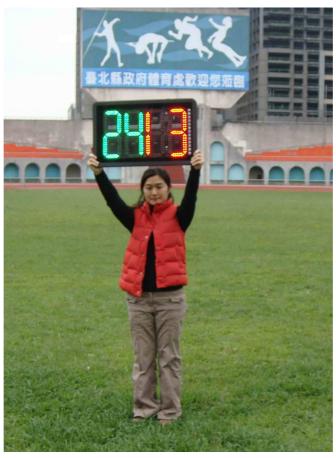

## PLAYER CHANGE DISPLAY

Model: SDC-10GR

## Specifications:

- CASE SIZE: 60(W) X 38(H) X 3.5(D) cm
- Character size: 26(H) X 10(W) cm
- WEIGHT 2.7 KG
- 150 Meters READ ABILITY
- Count down timer
- BATTERY(LI-ION 2AH), 70 minutes continue use. Better switch off when not use. Rechargeable battery, charger included.
- Display GREEN(in) on top and RED(out) on bottom
- MICRO PROCESSOR DESIGN, EASY TO USE